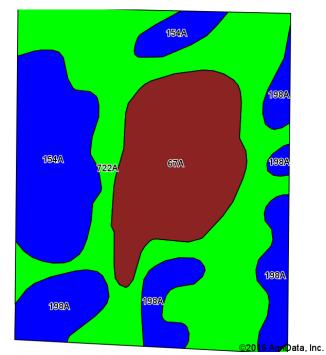

# Farm for Sale

Aerial Map and Soil Information

| Soil Code | Soil Description                | Acres | Percent<br>Tillable | Corn Bu/A | Soybean<br>Bu/A | Crop Productivity Index for optimum management |
|-----------|---------------------------------|-------|---------------------|-----------|-----------------|------------------------------------------------|
| 722A      | Drummer Milford Silty Clay Loam | 19.88 | 44.2%               | 184.0     | 60.0            | 137.0                                          |
| 67A       | Harpster Silty Clay Loam        | 9.73  | 21.6%               | 182.0     | 57.0            | 133.0                                          |
| 154A      | Flanagan Silt Loam              | 8.48  | 18.9%               | 194.0     | 63.0            | 144.0                                          |
| 198A      | Elburn Silt Loam                | 6.46  | 15.3%               | 197.0     | 61.0            | 143.0                                          |
|           | Weighted Average                | 44.55 |                     | 187.4     | 60.1            | 138.4                                          |