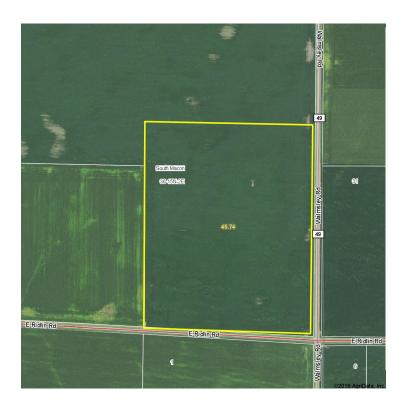

# Farm for Sale

Aerial Map and Soil Information

| Soil Code | Soil Description                | Acres | Percent<br>Tillable | Corn Bu/A | Soybean<br>Bu/A | Crop Productivity Index for optimum management |
|-----------|---------------------------------|-------|---------------------|-----------|-----------------|------------------------------------------------|
| 722A      | Drummer Milford Silty Clay Loam | 19.88 | 44.2%               | 184.0     | 60.0            | 137.0                                          |
| 67A       | Harpster Silty Clay Loam        | 9.73  | 21.6%               | 182.0     | 57.0            | 133.0                                          |
| 154A      | Flanagan Silt Loam              | 8.48  | 18.9%               | 194.0     | 63.0            | 144.0                                          |
| 198A      | Elburn Silt Loam                | 6.46  | 15.3%               | 197.0     | 61.0            | 143.0                                          |
|           | Weighted Average                | 44.55 |                     | 187.4     | 60.1            | 138.4                                          |